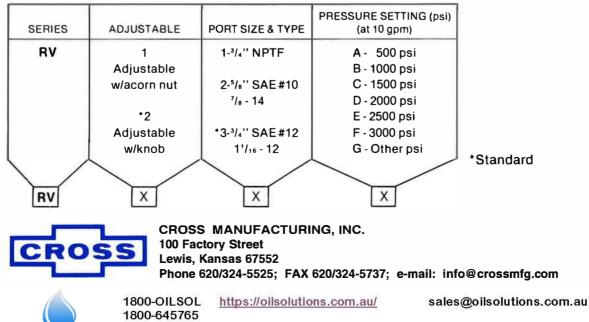

TIONAL FEATURES**

- 7/8 14 (5/8" SAE #10) straight thread o-ring ports
- 3/4" NPTF dry seal pipe thread ports
- Cartridge type, for installation in machined housing
- Screw adjustment with acorn nut (for infrequent adjustment)

### STYLES AVAILABLE

RV1: RV series, with body, with screw adjustment and acorn nut RV2: RV series, with body, with screw/knob adjustment 1R0001: RV series, cartridge only, with screw adjustment and acorn nut 1R0002: RV series, cartridge only, with screw/knob adjustment



1800-OILSOL 1800-645765

DL <u>https://oilsolutions.com.au/</u>

sales@oilsolutions.com.au

PILOT OPERATED TYPE RV SERIES Specification Sheet

# DIMENSIONAL DATA inches and (millimeters)





#### MACHINING DIMENSIONS FOR CARTRIDGE

# TYPICAL PERFORMANCE DATA



## ORDERING DATA

OIL SOLUTIONS