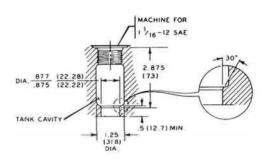

(for frequent adjustment)
- Bodied, "in-line" mounting, with mounting holes for 5/16" dia. bolts

### **OPTIONAL FEATURES**

- 7/8 14 (5/8" SAE #10) straight thread o-ring ports
- 3/4" NPTF dry seal pipe thread ports
- Cartridge type, for installation in machined housing
- Screw adjustment with acorn nut (for infrequent adjustment)

### STYLES AVAILABLE

RV1: RV series, with body, with screw adjustment and acorn nut RV2: RV series, with body, with screw/knob adjustment 1R0001: RV series, cartridge only, with screw adjustment and acorn nut 1R0002: RV series, cartridge only, with screw/knob adjustment



1800-OILSOL 1800-645765

DL <u>https://oilsolutions.com.au/</u>

sales@oilsolutions.com.au

PILOT OPERATED TYPE RV SERIES Specification Sheet

# DIMENSIONAL DATA inches and (millimeters)





#### MACHINING DIMENSIONS FOR CARTRIDGE

# TYPICAL PERFORMANCE DATA



## ORDERING DATA

OIL SOLUTIONS