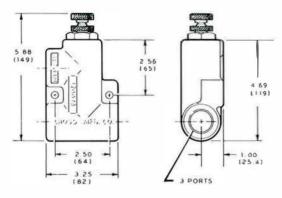

b (for frequent adjustment)
- Bodied, "in-line" mounting, with mounting holes for 5/16" dia. bolts

### **OPTIONAL FEATURES**

- 7/8 14 (5/8" SAE #10) straight thread o-ring ports
- 3/4" NPTF dry seal pipe thread ports
- Cartridge type, for installation in machined housing
- Screw adjustment with acorn nut (for infrequent adjustment)

### STYLES AVAILABLE

RV1: RV series, with body, with screw adjustment and acorn nut RV2: RV series, with body, with screw/knob adjustment 1R0001: RV series, cartridge only, with screw adjustment and acorn nut 1R0002: RV series, cartridge only, with screw/knob adjustment



1800-OILSOL 1800-645765

DL <u>https://oilsolutions.com.au/</u>

sales@oilsolutions.com.au

PILOT OPERATED TYPE RV SERIES Specification Sheet

# DIMENSIONAL DATA inches and (millimeters)





#### MACHINING DIMENSIONS FOR CARTRIDGE

# TYPICAL PERFORMANCE DATA



## ORDERING DATA

OIL SOLUTIONS