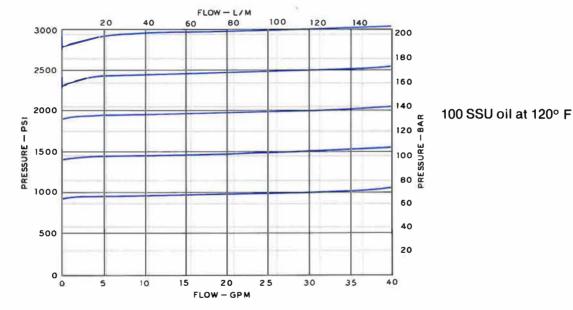

oles for 5/16" dia. bolts

### **OPTIONAL FEATURES**

- 7/8 14 (5/8" SAE #10) straight thread o-ring ports
- 3/4" NPTF dry seal pipe thread ports
- Cartridge type, for installation in machined housing
- Screw adjustment with acorn nut (for infrequent adjustment)

### STYLES AVAILABLE

RV1: RV series, with body, with screw adjustment and acorn nut RV2: RV series, with body, with screw/knob adjustment 1R0001: RV series, cartridge only, with screw adjustment and acorn nut 1R0002: RV series, cartridge only, with screw/knob adjustment



1800-OILSOL 1800-645765

DL <u>https://oilsolutions.com.au/</u>

sales@oilsolutions.com.au

PILOT OPERATED TYPE RV SERIES Specification Sheet

# DIMENSIONAL DATA inches and (millimeters)





#### MACHINING DIMENSIONS FOR CARTRIDGE

# TYPICAL PERFORMANCE DATA



## ORDERING DATA

OIL SOLUTIONS