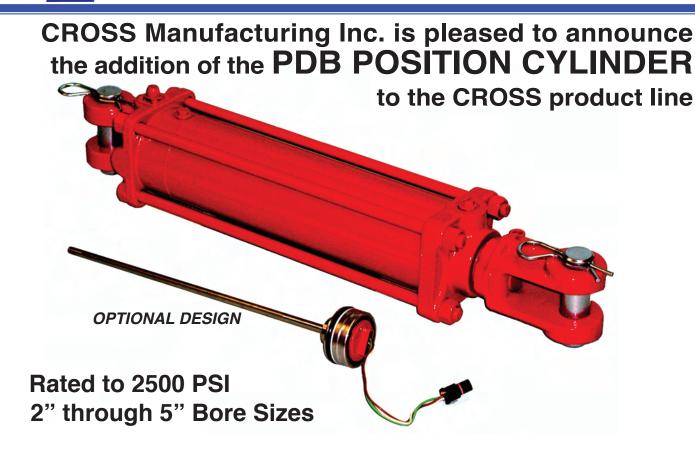

### Sensor:

CROSS

- Non-Contact and Absolute Measurement
- Output Options: Analog: Voltage, Current Digital: J1939
- Sensor Voltage Supply: 12/24 Vdc

**All Sensor components** (except for electrical connector) may be embedded internally within the CROSS cylinder for superior durability and long field life