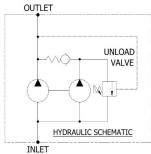

| FLOW<br>GPM | MAX.<br>RPM | REC'D<br>DRIVE<br>HP | PORTS INLET | PORTS OUTLET | SHAFT SIZE |
|-------------|-------------|----------------------|-------------|--------------|------------|
| 7           | 3800        | 3                    | ¾ NPTF      | 1/2-14 NPTF  | 1/2 X 1½   |
| 9           | 3800        | 5                    | 1" TUBE     | ½-14 NPTF    | 1/2 X 1½   |
| 11          | 3800        | 6                    | 1" TUBE     | ½-14 NPTF    | 1/2 X 1½   |
| 13          | 3800        | 7                    | 1" TUBE     | 1⁄₂-14 NPTF  | 1/2 X 1½   |
| 16          | 3800        | 8                    | 1" TUBE     | ½-14 NPTF    | 1/2 X 1½   |
| 22          | 3800        | 12                   | 1¼" TUBE    | ¾ NPTF       | 5/8 X 1½   |