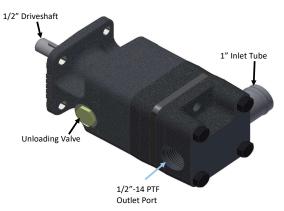

| FLOW<br>GPM | MAX.<br>RPM | REC'D<br>DRIVE<br>HP | PORTS INLET | PORTS OUTLET | SHAFT SIZE |
|-------------|-------------|----------------------|-------------|--------------|------------|
| 7           | 3800        | 3                    | ¾ NPTF      | 1/2-14 NPTF  | 1/2 X 1½   |
| 9           | 3800        | 5                    | 1" TUBE     | ½-14 NPTF    | 1/2 X 1½   |
| 11          | 3800        | 6                    | 1" TUBE     | ½-14 NPTF    | 1/2 X 1½   |
| 13          | 3800        | 7                    | 1" TUBE     | 1⁄₂-14 NPTF  | 1/2 X 1½   |
| 16          | 3800        | 8                    | 1" TUBE     | ½-14 NPTF    | 1/2 X 1½   |
| 22          | 3800        | 12                   | 1¼" TUBE    | ¾ NPTF       | 5/8 X 1½   |