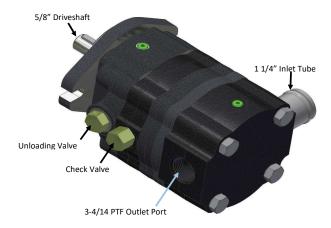

| FLOW<br>GPM | MAX.<br>RPM | REC'D<br>DRIVE<br>HP | PORTS INLET | PORTS OUTLET | SHAFT SIZE |
|-------------|-------------|----------------------|-------------|--------------|------------|
| 7           | 3800        | 3                    | ¾ NPTF      | 1/2-14 NPTF  | 1/2 X 1½   |
| 9           | 3800        | 5                    | 1" TUBE     | ½-14 NPTF    | 1/2 X 1½   |
| 11          | 3800        | 6                    | 1" TUBE     | ½-14 NPTF    | 1/2 X 1½   |
| 13          | 3800        | 7                    | 1" TUBE     | 1⁄₂-14 NPTF  | 1/2 X 1½   |
| 16          | 3800        | 8                    | 1" TUBE     | ½-14 NPTF    | 1/2 X 1½   |
| 22          | 3800        | 12                   | 1¼" TUBE    | ¾ NPTF       | 5/8 X 1½   |