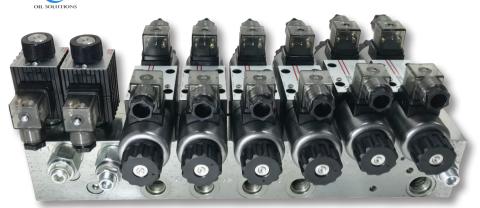

## SUGAR CANE HARVESTER MANIFOLD

## MULTI STATIONED MANIFOLD FOR CUSTOMISED MULTIPLE APPLICATIONS

Industries today work under the harshest conditions 24/7, therefore reliable consistent equipment is required to minimise down time.

## **FEATURES:**

- ✓ STEEL MANIFOLD RATED FOR 350BAR
- ✓ ZINC PLATED FOR CORROSIVE ENVIRONMENT
  - CETOP3 FOR 7000 & 8000 SERIES
    AUSTSOFT HARVESTER
  - ✓ ADJUSTABLE LOW FLOW CONTROL
- NEEDLE VALVE FOR BETTER LOW SPEED CONTROL
  - ✓ SAE CAVITIES

 FRONT CYLINDER CONTROL BANK FOR SHOES, TOPPER, BASE CUTTER, ROTATING HOOD & ELEVATOR SLEW

Adelaide 08 8228 2411 • Sydney 02 8814 2100 Newcastle 02 4964 2123 • Brisbane 07 3022 3700 • Emerald 07 4988 1800 Mackay 07 4952 4056 • Melbourne 03 8793 6400 Laverton 03 9371 9000 • Perth 08 6216 4600 • Tasmania 03 6427 0908 www.southcott.com.au