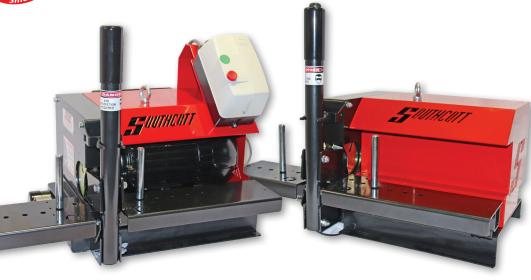

## **NEW DESIGN**

A powerful 2" nominal hose saw for the production of hose assemblies of all types. Designed specifically for shop installation and mobile hose trucks. The blade used is of a cutting, rather than grinding, design to ensure the least amount of debris is created.

## **FEATURES:**

- 1¼" 4-WIRE HYDRAULIC HOSE CAPABILITY
- ✓ 2" 2-WIRE HYDRAULIC HOSE CAPABILITY
- 2" INDUSTRIAL HOSE CAPABILITY
- OPERATION COUNTER
- IMPROVED SAFETY GUARDS
- ✓ HOSE CUT IS PERPENDICULAR & STRAIGHT
- ✓ LIFTING POINT